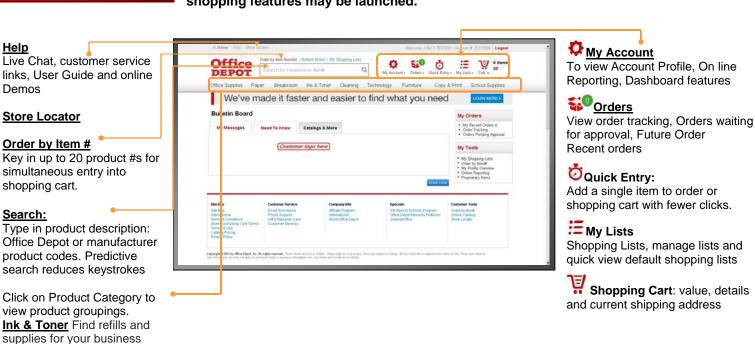

## Home

machines.

The landing page includes a bulletin board to keep you informed. From this page all shopping features may be launched.

## **Building Your Order**

- Step 1 Logon on to <a href="https://business.officedepot.com">https://business.officedepot.com</a> using the unique user id and password provided by your Office Depot representative
- **Step 2** Combine any of the following tools to build you order:
  - Catalog: Click a category from the Product
     Navigation Bar and select the category or sub-category to view products.
  - Search: type item Keyword or Item Number and click Search. A summary of matching categories and the top ranking items will appear. Choose a category or brand, or go directly to an item. Results can be resorted by: Best Value (Contract), Price and relevance. To filter search results by characteristics such as brand, size, color etc, click the desired characteristic listed on the left-side tool bar.
  - Order by Item #: Enter the Office Depot, manufacturer, or custom product code numbers, then quantity and click
     Click the "Show Images" check box to view product images and details. Enter up to 20 items at once.

- Quick Entry: Add a single item to order by entering Office Depot part # manufacturer#, or custom product code numbers, quantity then
- My Lists. Select Default or any Add preselected lists. To add an item to your shopping cart: enter the quantity desired, make sure the select box is checked, and then click Add to Cart. Hint: If the shopping list quantities are preset to "0", simply click "Select all" and populate a quantity only on the desired items.