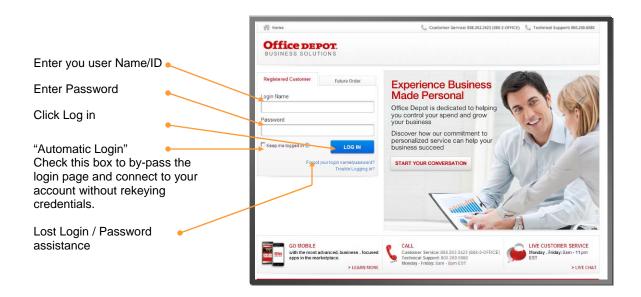

## **User Login**

On the internet browser address bar, enter https://business.officedepot.com.

## **Building Your Order**

- Step 1 Logon on to <a href="https://business.officedepot.com">https://business.officedepot.com</a> using the unique user id and password provided by your Office Depot representative
- **Step 2** Combine any of the following tools to build you order:
  - Catalog: Click a category from the Product
     Navigation Bar and select the category or sub-category to view products.
  - Search: type item Keyword or Item Number and click Search. A summary of matching categories and the top ranking items will appear. Choose a category or brand, or go directly to an item. Results can be resorted by: Best Value (Contract), Price and relevance. To filter search results by characteristics such as brand, size, color etc, click the desired characteristic listed on the left-side tool bar.
  - Order by Item #: Enter the Office Depot, manufacturer, or custom product code numbers, then quantity and click
     Click the "Show Images" check box to view product images and details. Enter up to 20 items at once.